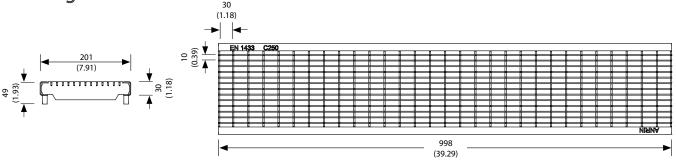

## **Technical Data Sheet**

ANRIN DRAIN Cover Gratings for KE-150 Series Mesh Grating, Galvanized Steel with SnapLock Fastening (Load Class C250)

Toll Free: 877-385-5130

www.northstarindustries.ca

**Grating Dimensions** 

## **Grating Parts List**

| Designation                            | Article  | Length<br>mm (in) | Width<br>mm (in) | Inlet Ø<br>cm²/m (in²/ft) | Weight<br>kg (lbs.) |
|----------------------------------------|----------|-------------------|------------------|---------------------------|---------------------|
| Mesh grating                           | 01114500 | 1000 (39.37)      | 200 (7.87)       | 1240 (58.57)              | 9.8 (21.61)         |
| galvanized steel, MW 30 x 10 mm (C250) | 01114520 | 500 (19.69)       | 200 (7.87)       | 1240 (58.57)              | 4.4 (9.70)          |