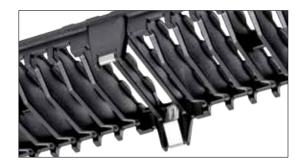

## **SnapLock Fastening**

The SnapLock fastening is used for gratings for channels with nominal widths of 150 mm (5.91 in) and 200 mm (7.87 in).