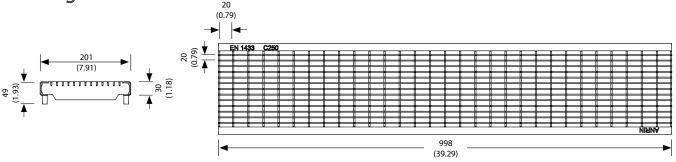

## **Technical Data Sheet**

ANRIN DRAIN Cover Gratings for KE-150 Series Mesh Grating, Stainless Steel with SnapLock Fastening (Load Class C250)

Toll Free: 877-385-5130

www.northstarindustries.ca

**Grating Dimensions** 

## **Grating Parts List**

| Designation                   | Article  | Length<br>mm (in) | Width<br>mm (in) | Inlet Ø<br>cm²/m (in²/ft) | Weight<br>kg (lbs.) |
|-------------------------------|----------|-------------------|------------------|---------------------------|---------------------|
| Mesh grating, stainless steel | 01114540 | 1000 (39.37)      | 200 (7.87)       | 1240 (58.57)              | 9.5 (20.94)         |
| MW 20 x 20 mm (C250)          | 01114560 | 500 (19.69)       | 200 (7.87)       | 1240 (58.57)              | 4.9 (10.80)         |