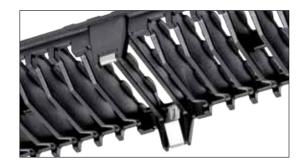

## **SnapLock Fastening**

The SnapLock fastening is used for gratings for channels with nominal widths of 150 mm (5.91 in) and 200 mm (7.87 in).