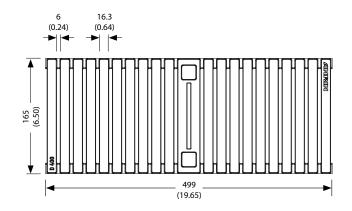

## **Grating Dimensions**

## **Grating Parts List**

| Designation                                              | Article  | Length<br>mm (in) | Width<br>mm (in) | Inlet Ø<br>cm²/m (in²/ft) | Weight<br>kg (lbs.) |
|----------------------------------------------------------|----------|-------------------|------------------|---------------------------|---------------------|
| Slotted grating, HEELGUARD Ductile-iron, SW 6 mm (D400*) | 01115230 | 500 (19.69)       | 200 (7.87)       | 430 (20.31)               | 8.0 (17.64)         |