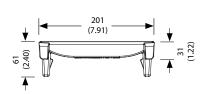

## **Grating Dimensions**

## **Grating Parts List**

| Designation                                              | Article  | Length<br>mm (in) | Width<br>mm (in) | Inlet Ø<br>cm²/m (in²/ft) | Weight<br>kg (lbs.) |
|----------------------------------------------------------|----------|-------------------|------------------|---------------------------|---------------------|
| Slotted grating, HEELGUARD Ductile-iron, SW 6 mm (D400*) | 01115230 | 500 (19.69)       | 200 (7.87)       | 430 (20.31)               | 8.0 (17.64)         |