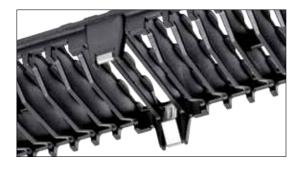

## **SnapLock Fastening**

The SnapLock fastening is used for gratings for channels with nominal widths of 150 mm (5.91 in) and 200 mm (7.87 in).