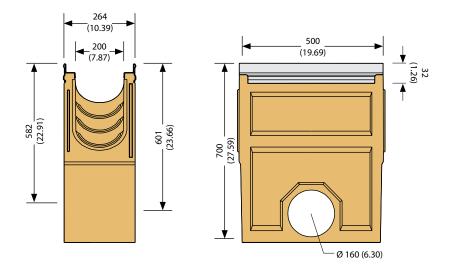

## **Catch Basin Dimensions**

## Catch Basin Parts List

| Designation                                                                                   | Article  | Length<br>mm (in) | Width<br>mm (in) | Height<br>mm (in) | Weight<br>kg (lbs) |
|-----------------------------------------------------------------------------------------------|----------|-------------------|------------------|-------------------|--------------------|
| KE-200 Catch basin<br>with trash bucket<br>outlets DA/OD 160 and 200<br>with shaped NBR-rings | 01126000 | 500 (19.69)       | 264 (10.39)      | 700 (27.56)       | 59.8 (131.83)      |