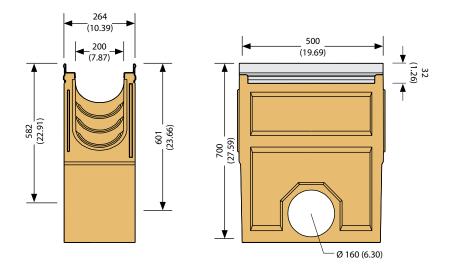

## **Catch Basin Dimensions**

## Catch Basin Parts List

| Designation                                                                                    | Article  | Length<br>mm (in) | Width<br>mm (in) | Height<br>mm (in) | Weight<br>kg (lbs) |
|------------------------------------------------------------------------------------------------|----------|-------------------|------------------|-------------------|--------------------|
| KE-200S Catch basin<br>with trash bucket<br>outlets DA/OD 160 and 200<br>with shaped NBR-rings | 01426000 | 500 (19.69)       | 264 (10.39)      | 700 (27.56)       | 59.8 (131.83)      |